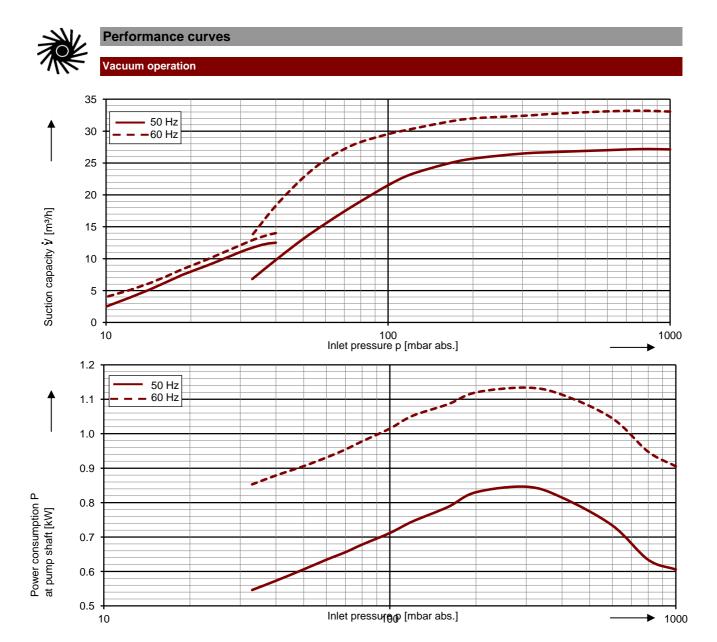

The characteristic curves are based on the evacuation of 100 % saturated air and an intake temperature of 20 °C. At a suction pressure of 1013 mbar abs. and a temperature of the operating liquid of 15 °C (water as operating liquid) the characteristic curves will be achieved. The tolerance is  $\pm$  10 %.